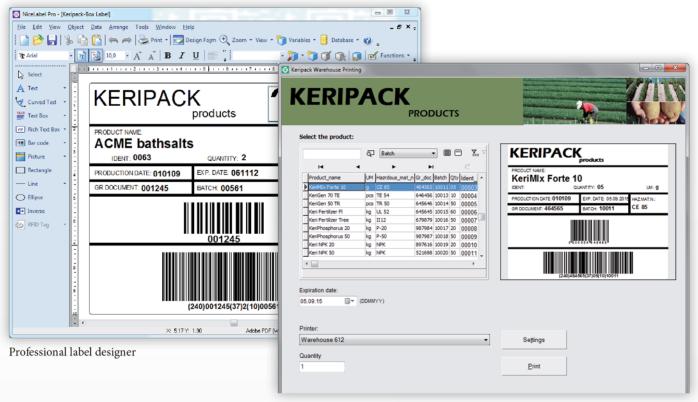

#### EasyForms give you simple error-free printing

EasyForms give your operator simple label printing, all within one form. This reduces dataentry errors, label misprints and duplicate serial numbers associated with printing from multiple dialogue boxes or label design programs.